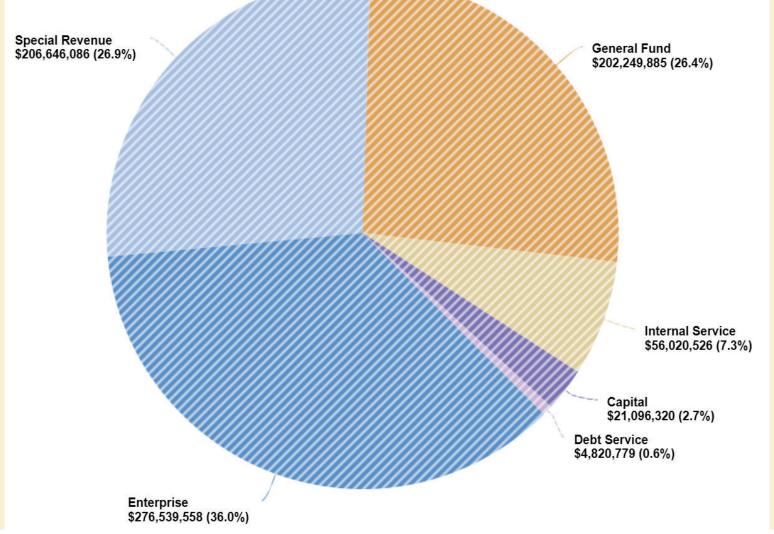

Office of Mgmt & Budget







#### **Budget Changes**

There have been no increases or decreases to the budget since the First Public Hearing on September 12, 2023.

Redistribution of funds occurred in the following:

HCSO Inmate Revenue Fund
CIP - Philatelic Dr. Resurfacing
with Fiber - Northcliffe



#### Final Proposed Millage Rates

|                                 | PRIOR YEAR | 2023-24 |
|---------------------------------|------------|---------|
|                                 | 2022-23    | Final   |
| County Wide Millage Rates       | Rates      | Rates   |
| BCC General Fund                | 6.9912     | 6.6997  |
| BCC County Health               | 0.1102     | 0.1102  |
| BCC Transportation Trust        | 0.8091     | 0.8091  |
|                                 | 7.9105     | 7.6190  |
|